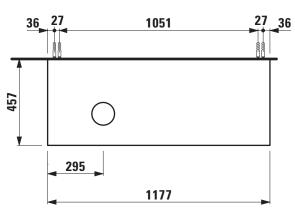

## Drawer element with cut out left 40608.3

| TECHNICAL DATA     |                                                  |                      |                                                    |
|--------------------|--------------------------------------------------|----------------------|----------------------------------------------------|
| Order no.          | 40608.3 / 2 drawers                              | Mounting acc. incl.  | Installation set for furniture, order no. 49114.0, |
| Dimensions (WxHxD) | 1177 x 600 x 457 mm                              |                      | 49301.5                                            |
| Matching for       | Washbasin bowl, order no. 81285.2, 81285.3       | Mounting information | The walls installed on must meet the require-      |
| Specification      | Body – inside melamine dark grey particle board, |                      | ments of the furniture in terms of weight and      |
|                    | outside 6 mm MDF panels                          |                      | the supplied fastening elements. If this cannot    |
|                    | Front – inside melamine dark grey                |                      | be guaranteed another method of installation       |
|                    | White matt, Traffic grey: MDF panel,             |                      | needs to be chosen. For example with feet.         |
|                    | lacquered matt                                   | Colours Body/Front/  | 170 – White matt                                   |
|                    | Blacked oak: oak veneer coated particle          |                      | 627 – Traffic grey                                 |
|                    | board with solid oak frame                       |                      | 628 – Blacked oak                                  |
|                    | White glossy: MDF panel, lacquered               |                      | 631 – White glossy                                 |
|                    | 1 cut out left                                   |                      |                                                    |
|                    | 2 push and pull full extension drawers           | Colours Feet         | 170 – White matt                                   |
| Weight             | 170, 627, 631 – 57,5 kg                          |                      | 631 – White glossy                                 |
|                    | 628 – 54,5 kg                                    |                      |                                                    |
| Accessories excl.  | Feet (2 pieces), white order no. 40607.4         |                      |                                                    |
|                    | Space saving siphon, order no. 89424.0           |                      |                                                    |

## TECHNICAL DRAWINGS / S 1 : 20