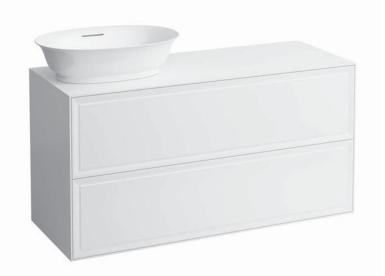

## Drawer element with cut out left 40608.3

| TECHNICAL DATA     |                                                  |                      |                                                    |
|--------------------|--------------------------------------------------|----------------------|----------------------------------------------------|
| Order no.          | 40608.3 / 2 drawers                              | Mounting acc. incl.  | Installation set for furniture, order no. 49114.0, |
| Dimensions (WxHxD) | 1177 x 600 x 457 mm                              |                      | 49301.5                                            |
| Matching for       | Washbasin bowl, order no. 81285.2, 81285.3       | Mounting information | The walls installed on must meet the require-      |
| Specification      | Body – inside melamine dark grey particle board, |                      | ments of the furniture in terms of weight and      |
|                    | outside 6 mm MDF panels                          |                      | the supplied fastening elements. If this cannot    |
|                    | Front – inside melamine dark grey                |                      | be guaranteed another method of installation       |
|                    | White matt, Traffic grey: MDF panel,             |                      | needs to be chosen. For example with feet.         |
|                    | lacquered matt                                   | Colours Body/Front/  | 170 – White matt                                   |
|                    | Blacked oak: oak veneer coated particle          |                      | 627 – Traffic grey                                 |
|                    | board with solid oak frame                       |                      | 628 – Blacked oak                                  |
|                    | White glossy: MDF panel, lacquered               |                      | 631 – White glossy                                 |
|                    | 1 cut out left                                   |                      |                                                    |
|                    | 2 push and pull full extension drawers           | Colours Feet         | 170 – White matt                                   |
| Weight             | 170, 627, 631 – 57,5 kg                          |                      | 631 – White glossy                                 |
|                    | 628 – 54,5 kg                                    |                      |                                                    |
| Accessories excl.  | Feet (2 pieces), white order no. 40607.4         |                      |                                                    |
|                    | Space saving siphon, order no. 89424.0           |                      |                                                    |