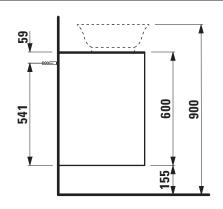

## Drawer element with cut out left 40608.3

| TECHNICAL DATA     |                                                  |                      |                                                    |
|--------------------|--------------------------------------------------|----------------------|----------------------------------------------------|
| Order no.          | 40608.3 / 2 drawers                              | Mounting acc. incl.  | Installation set for furniture, order no. 49114.0, |
| Dimensions (WxHxD) | 1177 x 600 x 457 mm                              |                      | 49301.5                                            |
| Matching for       | Washbasin bowl, order no. 81285.2, 81285.3       | Mounting information | The walls installed on must meet the require-      |
| Specification      | Body – inside melamine dark grey particle board, |                      | ments of the furniture in terms of weight and      |
|                    | outside 6 mm MDF panels                          |                      | the supplied fastening elements. If this cannot    |
|                    | Front – inside melamine dark grey                |                      | be guaranteed another method of installation       |
|                    | White matt, Traffic grey: MDF panel,             |                      | needs to be chosen. For example with feet.         |
|                    | lacquered matt                                   | Colours Body/Front/  | 170 – White matt                                   |
|                    | Blacked oak: oak veneer coated particle          |                      | 627 – Traffic grey                                 |
|                    | board with solid oak frame                       |                      | 628 – Blacked oak                                  |
|                    | White glossy: MDF panel, lacquered               |                      | 631 – White glossy                                 |
|                    | 1 cut out left                                   |                      |                                                    |
|                    | 2 push and pull full extension drawers           | Colours Feet         | 170 – White matt                                   |
| Weight             | 170, 627, 631 – 57,5 kg                          |                      | 631 – White glossy                                 |
|                    | 628 – 54,5 kg                                    |                      |                                                    |
| Accessories excl.  | Feet (2 pieces), white order no. 40607.4         |                      |                                                    |
|                    | Space saving siphon, order no. 89424.0           |                      |                                                    |

## TECHNICAL DRAWINGS / S 1 : 20