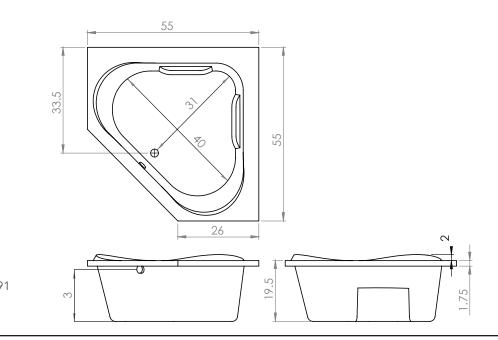

#### SIZE:

55.55.191/2

#### WATER CAPACITY:

90 Gallons

#### WEIGHT:

90 - 140 Pounds

#### MODEL7248 DIMENSIONS:

- (L)ength- 55"
- (W)idth- 55"
- (H)eight Finish- 191/2"