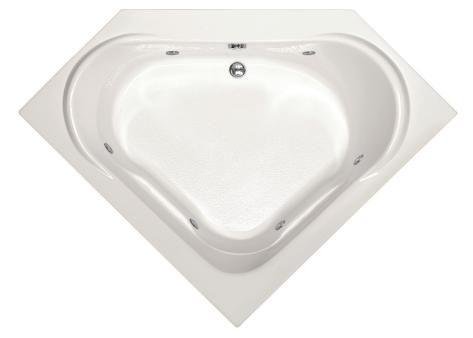

A corner tub with sloping head rests and great curves, the Clarissa is a tub that easily accommodates two or handsomely pampers the single bather. Visit <u>http://www.hydrosystem.com</u> for more details on our options and accessories.

#### As Shown:

Whirlpool option with standard jet location

#### Features Shown:

• Jets

#### SIZE:

55.55.191/2

#### WATER CAPACITY:

90 Gallons

#### WEIGHT:

90 - 140 Pounds

#### MODEL7248 DIMENSIONS:

- (L)ength- 55"
- (W)idth- 55"
- (H)eight Finish- 191/2"