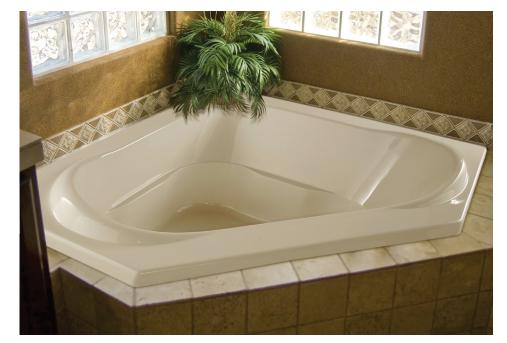

A corner tub with sloping head rests and great curves, the Clarissa is a tub that easily accommodates two or handsomely pampers the single bather. Visit <u>http://www.hydrosystem.com</u> for more details on our options and accessories.

#### As Shown:

Whirlpool option with standard jet location

#### Features Shown:

• Jets

#### SIZE:

55.55.191/2

#### WATER CAPACITY:

90 Gallons

#### WEIGHT:

90 - 140 Pounds

#### MODEL7248 DIMENSIONS:

- (L)ength- 55"
- (W)idth- 55"
- (H)eight Finish- 191/2"