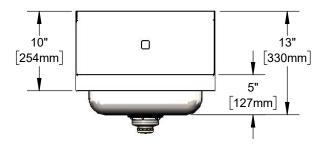

## **Architect/Engineering Specifications:**

Stainless steel wall-mounted hand sink with backsplash and side walls, 3 1/2" drain that adapts to an 1 1/2" drain pipe, mounting bracket and a single 1" square hole in the backsplash for a single hole wall mount faucet. Certified to ASME A112.19.3 / CSA B45.4.

### Features & Benefits:

- Stainless steel wall-mounted hand sink
- Backsplash w/ 1" square hole for single hole wall mounted faucets
- Side walls to reduce splash
- Mounting brackets are included
- 3 1/2" drain adapts to a 1 1/2" drain pipe
- Material: Stainless steel sink & side walls