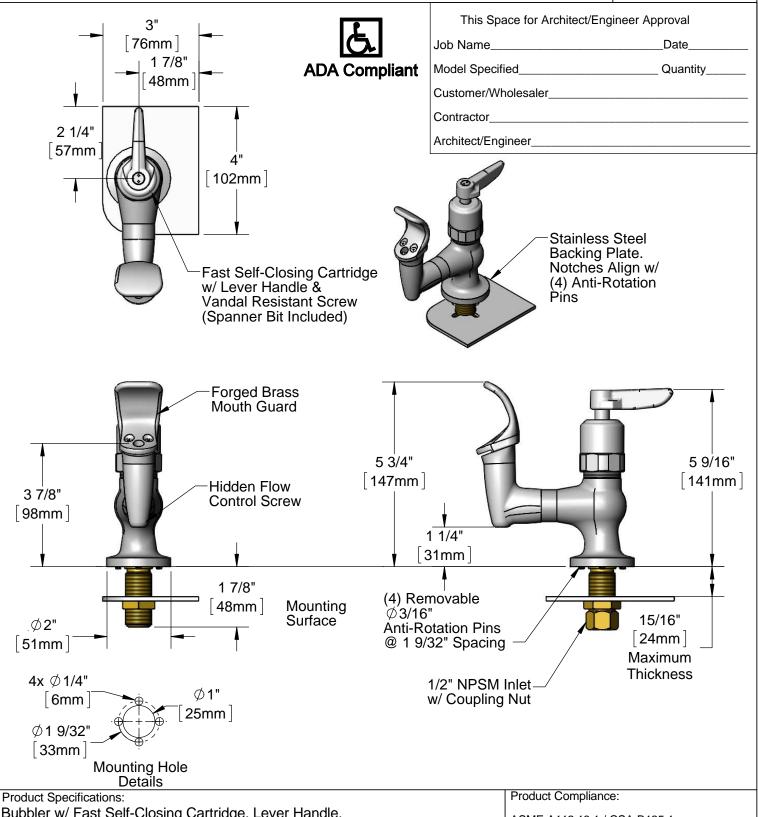

Bubbler w/ Fast Self-Closing Cartridge, Lever Handle, Forged Brass Mouth Guard, Stainless Steel Backing Plate & 1/2" NPSM Inlet w/ Coupling Nut

ASME A112.18.1 / CSA B125.1 NSF 61 - Section 9 NSF 372 (Low Lead Content) ANSI A117.1 (ADA)

**Product Specifications:** 

Bubbler w/ Fast Self-Closing Cartridge, Lever Handle, Forged Brass Mouth Guard, Stainless Steel Backing Plate & 1/2" NPSM Inlet w/ Coupling Nut

Product Compliance:

ASME A112.18.1 / CSA B125.1 NSF 61 - Section 9 NSF 372 (Low Lead Content) ANSI A117.1 (ADA)