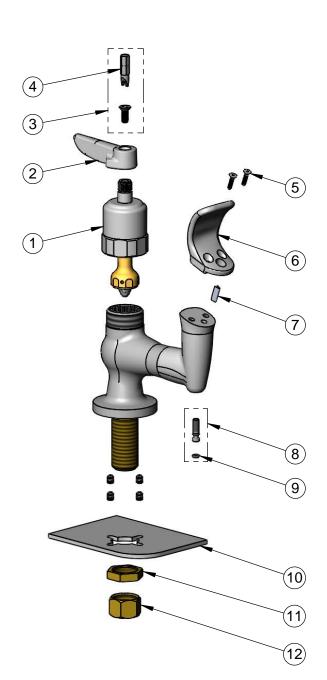

| ITEM<br>NO. | SALES NO. | DESCRIPTION                   |
|-------------|-----------|-------------------------------|
| 1           | 015317-40 | Fast Self-Close Cartridge     |
| 2           | 001638-45 | Lever Handle                  |
| 3           | VRS-1     | VR Screw w/ Spanner Bit       |
| 4           | 014075-45 | #10 Spanner Bit               |
| 5           | 009598-45 | Mouth Guard Screw             |
| 6           | 011299-40 | Forged Brass Mouth Guard      |
| 7           | 009594-45 | Flow Straightener             |
| 8           | 012697-45 | Flow Control Screw            |
| 9           | 015319-45 | O-Ring                        |
| 10          | 013355-45 | Stainless Steel Backing Plate |
| 11          | 002954-45 | Shank Lock Nut                |
| 12          | 000958-20 | Coupling Nut                  |