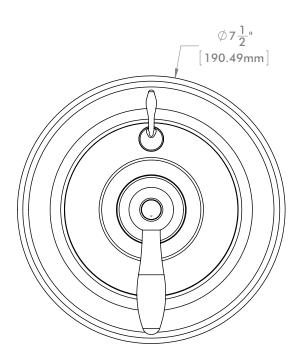

## DIMENSIONS: NOTE: 1. All dimensions are in inches (millimeters) unless otherwise specified and are subject to change without notice.

| Architect/Engineer Approval Space: | Architect/Engineer | Approval | Space: |
|------------------------------------|--------------------|----------|--------|
|------------------------------------|--------------------|----------|--------|