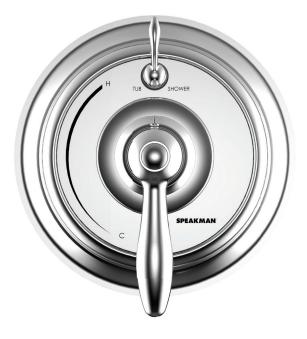

# SPEAKMAN° CPT-5401

## SentinelPro™ Thermostatic/Pressure Balance Valve with Diverter Trim

## FEATURES:

- Chrome plated brass (trim plate)
- Metal valve handle & index
- Works with Speakman thermostatic/pressure balance valve model CPV-TP-DV
- Includes mounting plate & hardware