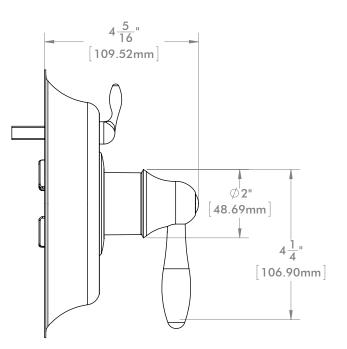

## DIMENSIONS: NOTE: 1. All dimensions are in inches (millimeters) unless otherwise specified and are subject to change without notice.

| Architect/Engineer Approval Space: | Architect/Engineer | Approval | Space: |
|------------------------------------|--------------------|----------|--------|
|------------------------------------|--------------------|----------|--------|