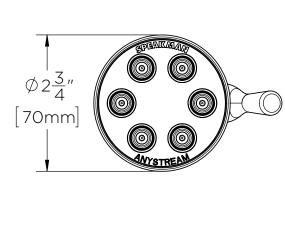

### **FEATURES:**

- 6 plungers, 48 sprays
- Solid brass construction
- Spray adjusting handle
- 1/2 in. NPT inlet
- Patented plungers resist scale buildup
- 2.5 gpm (9.5 L/min) flow rate