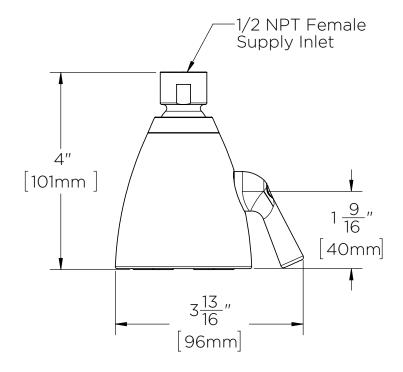

### **FEATURES:**

- 6 plungers, 48 sprays
- Solid brass construction
- Spray adjusting handle
- 1/2 in. NPT inlet
- Patented plungers resist scale buildup
- 2.5 gpm (9.5 L/min) flow rate

# **WARRANTY:**

- Limited Lifetime Warranty (consumer use)
- 1 Year Limited (commerical use)

DIMENSIONS: NOTE: 1. All dimensions are in inches (millimeters) unless otherwise specified and are subject to change without notice.