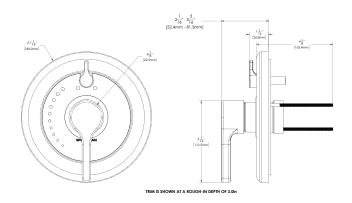

# Speakman Sentinel Mark II® Diverter Shower Valve Trim

## **FEATURES:**

- Metal lever handle
- Metal trim plate
- Includes mounting plate and hardware