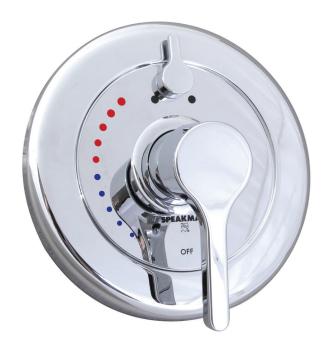

# Speakman Sentinel Mark II® Diverter Shower Valve Trim

## **FEATURES:**

- Metal lever handle
- Metal trim plate
- Includes mounting plate and hardware