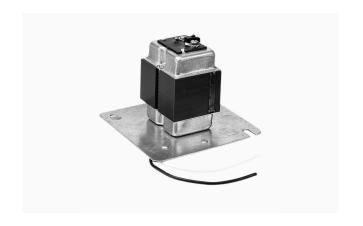

## **CODE NUMBER**

3365003

## **DESCRIPTION**

MICRO Plumb Products Infrared Shower Sensor Controller. Electronic shower control used with the MICRO Plumb infrared sensor and solenoid to control a single shower..

## **FEATURES**

- 24 VAC 50/60 Hz operating voltage
- RJ-11 six position, four pin connections for sensor and solenoid
- Splash-proof enclosure w/mounting kit
- Can be remotely located 7 feet from infrared sensor (this distance can be increased up to a maximum of 35 feet with the addition of MICRO Plumb® extension cord kits)