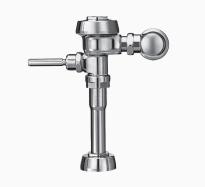

### DESCRIPTION

1.0 gpf, Polished Chrome Finish, Single Flush, Royal® Exposed Manual Urinal Flushometer.

## DETAILS

- Flush Volume: 1.0 gpf (3.8 Lpf)
- Finish: Polished Chrome (CP)
- Valve: Diaphragm
- Valve Body Material: Semi-red Brass
- Fixture Type: Urinal
- Fixture Connection: Top spud

## FEATURES

- PERMEX® Synthetic Rubber Diaphragm with Dual Filtered Fixed Bypass
- Sweat Solder Adapter with Cover Tube & Cast Wall Flange with Set Screw
- Non-Hold-Open Handle, Fixed Metering Bypass and No External Volume Adjustment to Ensure Water Conservation

Diaphragm, Handle Packing and Vacuum Breaker to be molded from PERMEX® Rubber Compound for Chloramine Resistance

- ADA Compliant Metal Oscillating Non-Hold-Open Handle
- High back pressure vacuum breaker
- 1" I.P.S. Screwdriver Bak-Chek® Angle Stop with Free Spinning Vandal Resistant Stop Cap