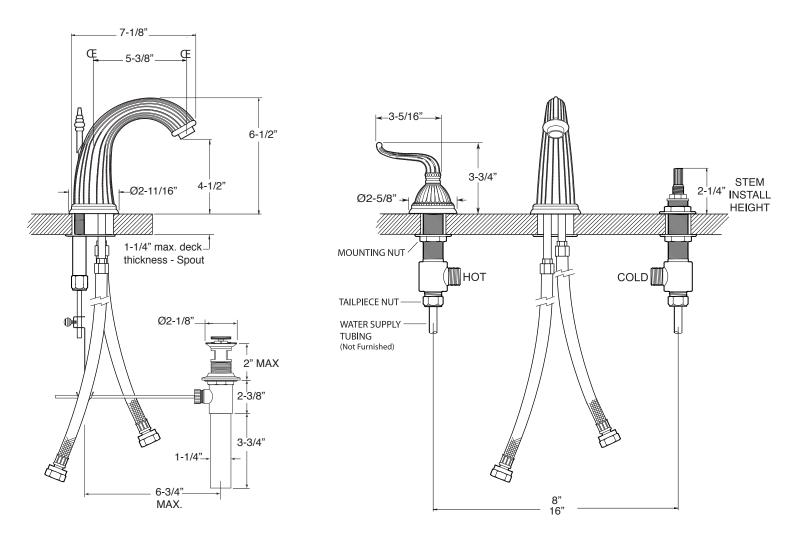

## Series 3200

1.320208 Jefferson Elite II Widespread Lavatory Set

NOTE: Spout and valves install through 1-1/4" diameter holes

Note: Measurements are subject to change or cancellation. No responsibility is assumed for use of superseded or voided pages.