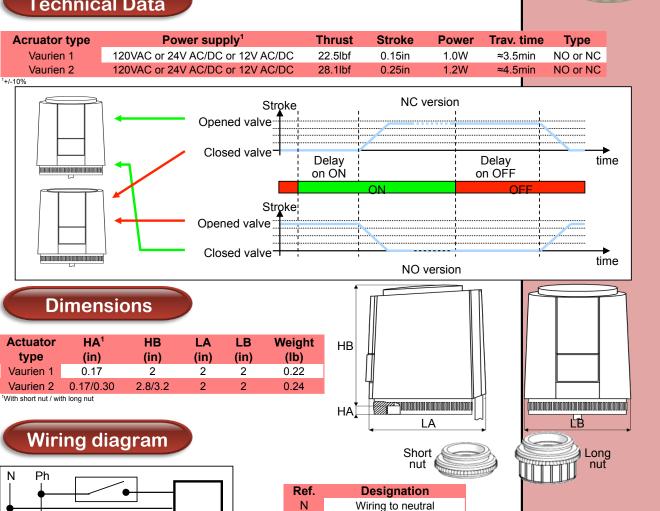

Power supply 50Hz or 60Hz Versions for 120VAC, 24V AC/DC or 12V AC/DC available Available in following versions:

- Normally open (NO)
- Normally closed (NC)

Working temperature: 32°F to +140°F

## **Power** Trav. time **Type**

with Threaded Connection

150426

## **Technical Data**

Wiring to phase

Ph