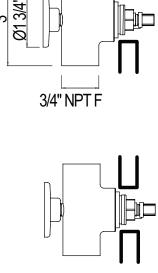

0 H

|                                                                                                                                                                                                                                                                                                                                                                                                                                                                                                                                                                              | PERRIN & ROWE PAIR 3/4" VALVES RO<br>Perrin & Rowe® Bath<br>U.3230R | OUGHS FOR WALL MOUNT LEVER SET |
|------------------------------------------------------------------------------------------------------------------------------------------------------------------------------------------------------------------------------------------------------------------------------------------------------------------------------------------------------------------------------------------------------------------------------------------------------------------------------------------------------------------------------------------------------------------------------|---------------------------------------------------------------------|--------------------------------|
| FEATURESCOLORS/FINISHESWARRANTY• One counterclockwise and one clockwise opening<br>valve• Rough Only• Limited Lifetime• 3/4"F NPT inlets/outlets• Rough Only• Limited Lifetime• Back of valve to finished wall 2 3/8" min., 3 1/8" max.• Initial action• Limited Lifetime• 1/4-turn ceramic disc control cartridges• Plumber to provide 3/4" male nipple T-fitting for spout<br>installation• Initial action• 1 1/4" maximum wall thickness• Brass construction• Must order trim to complete• Authentically Crafted in Great Britain• Wathentically Crafted in Great Britain |                                                                     |                                |
|                                                                                                                                                                                                                                                                                                                                                                                                                                                                                                                                                                              |                                                                     |                                |