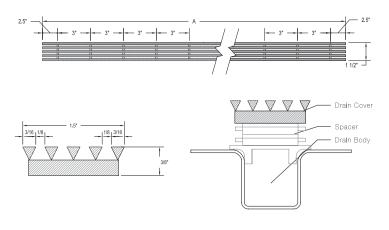

## **NOTES:**

- QuickDrain recommends the Cover extend the entire length of shower pan. (wall to wall or wall to curb)
- Do not grout in Cover. The Cover must remain removable for maintenance.

| ITEM NUMBER | A-LENGTH |
|-------------|----------|
| LINES18     | 18"      |
| LINES32     | 32"      |
| LINES40     | 40"      |
| LINES48     | 48"      |
| LINES56     | 56"      |
| LINES64     | 64"      |
| LINES72     | 72"      |
| LINES18-P   | 18"      |
| LINES32-P   | 32"      |
| LINES40-P   | 40"      |
| LINES48-P   | 48"      |
| LINES56-P   | 56"      |
| LINES64-P   | 64"      |
| LINES72-P   | 72"      |

## **DRAIN ASSEMBLY**