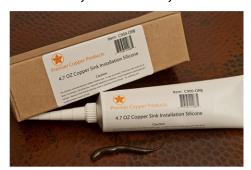

## **SILICONE DETAILS (Model# C900-ORB)**

- \* Neutral Cure Installation Silicone
- \* Size: 4.5 OZ
- \* Matches a Variety of Different Styled Sinks and Drains