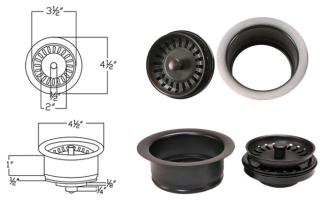

#### DRAIN #1 DETAILS (Model# D-130ORB)

- \* 3.5" Deluxe Garbage Disposal Drain w/ Basket
- \* Color: Oil Rubbed Bronze
- \* Inner Dimension: 3.5"
- \* Outer Dimension: 4.5" x 2"
- \* Installation Type: Insinkerator Brand Compatible
- \* Material: Brass

### DRAIN #2 DETAILS (Model# D-132ORB)

- \* 3.5" Kitchen, Prep, Bar Basket Strainer Drain
- \* Color: Oil Rubbed Bronze
- \* Inner Dimension: 3.5"
- \* Outer Dimension: 4.5" x 3"
- \* Installation Type: Compression
- \* Material: Brass/PVC