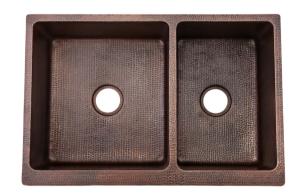

## SINK DETAILS (Model# KA60DB33229)

- \* 33" Hammered Copper Kitchen Apron 60/40 Double Basin Sink
- \* Color: Oil Rubbed Bronze
- \* Outer Dimension: 33" x 22" x 9"
- \* Inner Dimension: L: 17.5" x 19" x 9" R: 12.5" x 19" x 9"
- \* Drain Size: 3.5" Standard
- \* Material Gauge: 14