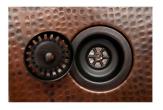

## SINK DETAILS (Model# KA60DB33229)

- \* 33" Hammered Copper Kitchen Apron 60/40 Double Basin Sink
- \* Color: Oil Rubbed Bronze
- \* Outer Dimension: 33" x 22" x 9"
- \* Inner Dimension: L: 17.5" x 19" x 9" R: 12.5" x 19" x 9"
- \* Drain Size: 3.5" Standard
- \* Material Gauge: 14