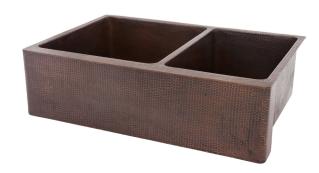

## SINK DETAILS (Model# KA60DB33229)

- \* 33" Hammered Copper Kitchen Apron 60/40 Double Basin Sink
- \* Color: Oil Rubbed Bronze
- \* Outer Dimension: 33" x 22" x 9"
- \* Inner Dimension: L: 17.5" x 19" x 9" R: 12.5" x 19" x 9"
- \* Drain Size: 3.5" Standard
- \* Material Gauge: 14