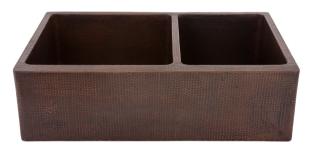

## SINK DETAILS (Model# KA60DB33229)

- \* 33" Hammered Copper Kitchen Apron 60/40 Double Basin Sink
- \* Color: Oil Rubbed Bronze
- \* Outer Dimension: 33" x 22" x 9"
- \* Inner Dimension: L: 17.5" x 19" x 9" R: 12.5" x 19" x 9"
- \* Drain Size: 3.5" Standard
- \* Material Gauge: 14