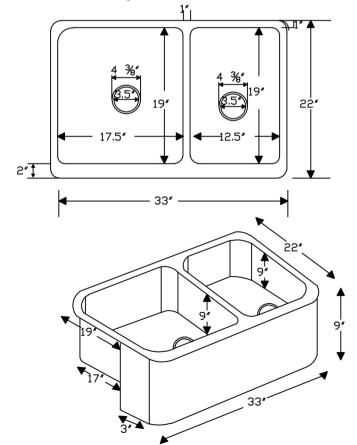

## SINK DETAILS (Model# KA60DB33229)

- \* 33" Hammered Copper Kitchen Apron 60/40 Double Basin Sink
- \* Color: Oil Rubbed Bronze
- \* Outer Dimension: 33" x 22" x 9"
- \* Inner Dimension: L: 17.5" x 19" x 9" R: 12.5" x 19" x 9"
- \* Drain Size: 3.5" Standard
- \* Material Gauge: 14