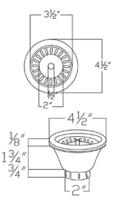

#### DRAIN #1 DETAILS (Model# D-130ORB)

- \* 3.5" Deluxe Garbage Disposal Drain w/ Basket
- \* Color: Oil Rubbed Bronze
- \* Inner Dimension: 3.5"
- \* Outer Dimension: 4.5" x 2"
- \* Installation Type: Insinkerator Brand Compatible
- \* Material: Brass

### DRAIN #2 DETAILS (Model# D-132ORB)

- \* 3.5" Kitchen, Prep, Bar Basket Strainer Drain
- \* Color: Oil Rubbed Bronze
- \* Inner Dimension: 3.5"
- \* Outer Dimension: 4.5" x 3"
- \* Installation Type: Compression
- \* Material: Brass/PVC