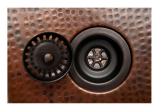

### SINK DETAILS (Model# KA50DB33229BS)

- \* 33" Hammered Copper Kitchen Apron 50/50 Double Basin Sink w/ Barrel Strap Design
- \* Color: Oil Rubbed Bronze
- \* Outer Dimension: 33" x 22" x 9"
- \* Inner Dimension: L: 15" x 19" x 9" R: 15" x 19" x 9"
- \* Drain Size: 3.5" Standard