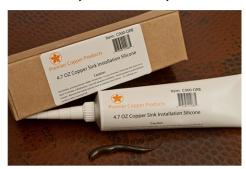

## SILICONE DETAILS (Model# C900-ORB)

- \* Neutral Cure Installation Silicone
- \* Size: 4.5 OZ
- \* Matches a Variety of Different Styled Sinks and Drains