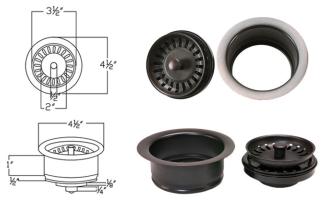

### DRAIN #1 DETAILS (Model# D-130ORB)

- \* 3.5" Deluxe Garbage Disposal Drain w/ Basket
- \* Color: Oil Rubbed Bronze
- \* Inner Dimension: 3.5"
- \* Outer Dimension: 4.5" x 2"
- \* Installation Type: Insinkerator Brand Compatible
- \* Material: Brass

# DRAIN #2 DETAILS (Model# D-132ORB)

- \* 3.5" Kitchen, Prep, Bar Basket Strainer Drain
- \* Color: Oil Rubbed Bronze
- \* Inner Dimension: 3.5"
- \* Outer Dimension: 4.5" x 3"
- \* Installation Type: Compression
- \* Material: Brass/PVC