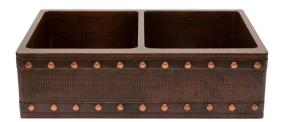

### SINK DETAILS (Model# KA50DB33229BS)

- \* 33" Hammered Copper Kitchen Apron 50/50 Double Basin Sink w/ Barrel Strap Design
- \* Color: Oil Rubbed Bronze
- \* Outer Dimension: 33" x 22" x 9"
- \* Inner Dimension: L: 15" x 19" x 9" R: 15" x 19" x 9"
- \* Drain Size: 3.5" Standard

### PACKAGE INCLUDES THE FOLLOWING ITEMS:

- \* 33" Kitchen Apron 50/50 Double Basin Sink w/ Barrel Strap Design / ORB Finish (Model# KA50DB33229BS)
- \* 3.5" Garbage Disposal Drain w/ Basket / ORB Finish (Model# D-130ORB)
- \* 3.5" Kitchen, Prep, Bar Basket Strainer Drain / ORB Finish (Model# D-132ORB)
- \* Oil Rubbed Bronze Installation Silicone (Model# C900-ORB)
- \* Copper Sink Wax (Model# W900-WAX)