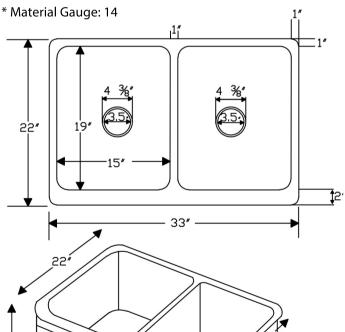

### SINK DETAILS (Model# KA50DB33229BS)

- \* 33" Hammered Copper Kitchen Apron 50/50 Double Basin Sink w/ Barrel Strap Design
- \* Color: Oil Rubbed Bronze
- \* Outer Dimension: 33" x 22" x 9"
- \* Inner Dimension: L: 15" x 19" x 9" R: 15" x 19" x 9"
- \* Drain Size: 3.5" Standard