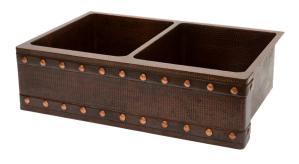

### SINK DETAILS (Model# KA50DB33229BS)

- \* 33" Hammered Copper Kitchen Apron 50/50 Double Basin Sink w/ Barrel Strap Design
- \* Color: Oil Rubbed Bronze
- \* Outer Dimension: 33" x 22" x 9"
- \* Inner Dimension: L: 15" x 19" x 9" R: 15" x 19" x 9"
- \* Drain Size: 3.5" Standard