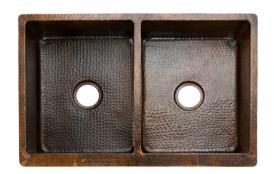

### SINK DETAILS (Model# KA50DB33229BS)

- \* 33" Hammered Copper Kitchen Apron 50/50 Double Basin Sink w/ Barrel Strap Design
- \* Color: Oil Rubbed Bronze
- \* Outer Dimension: 33" x 22" x 9"
- \* Inner Dimension: L: 15" x 19" x 9" R: 15" x 19" x 9"
- \* Drain Size: 3.5" Standard