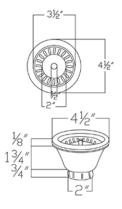

### DRAIN #1 DETAILS (Model# D-130ORB)

- \* 3.5" Deluxe Garbage Disposal Drain w/ Basket
- \* Color: Oil Rubbed Bronze
- \* Inner Dimension: 3.5"
- \* Outer Dimension: 4.5" x 2"
- \* Installation Type: Insinkerator Brand Compatible
- \* Material: Brass