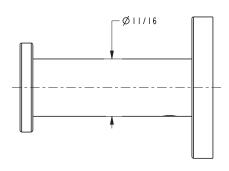

B: Oil Rubbed Bronze15: Polished Nickel15S: Satin Nickel - PVD26: Polished Chrome

• Other: Refer to the Newport Brass catalog for additional color/finish options.

| Specified Model |                  |                               |
|-----------------|------------------|-------------------------------|
| Model           | Description      | Colors   Finishes             |
| 990-1650        | Single Robe Hook | ☐ 10B ☐ 15 ☐ 15S ☐ 26 ☐ Other |

### Product Specification Add "Color / Finish" suffix to Model number, below.

The Single Robe Hook shall be made of solid brass construction. Single Robe Hook shall complement Newport Brass East Linear product series. Single Robe Hook shall be Newport Brass Model 990-1650/\_\_\_\_.

# 990-1650

## **PRODUCT DIMENSIONS** (Units are in inches)