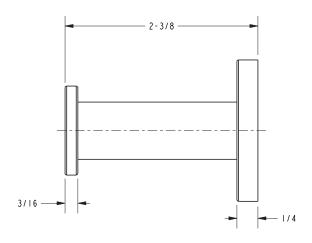

10B: Oil Rubbed Bronze15: Polished Nickel15S: Satin Nickel - PVD26: Polished Chrome

• Other: Refer to the Newport Brass catalog for additional color/finish options.

| Specified Model |                  |                               |
|-----------------|------------------|-------------------------------|
| Model           | Description      | Colors   Finishes             |
| 990-1650        | Single Robe Hook | ☐ 10B ☐ 15 ☐ 15S ☐ 26 ☐ Other |

### Product Specification Add "Color / Finish" suffix to Model number, below.

The Single Robe Hook shall be made of solid brass construction. Single Robe Hook shall complement Newport Brass East Linear product series. Single Robe Hook shall be Newport Brass Model 990-1650/\_\_\_\_.

# 990-1650

## **PRODUCT DIMENSIONS** (Units are in inches)