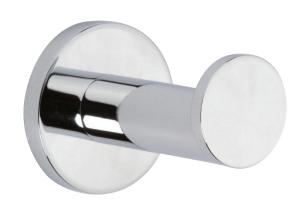

# Single Robe Hook 990-1650

### Product Specification Add "Color / Finish" suffix to Model number, below.

The Single Robe Hook shall be made of solid brass construction. Single Robe Hook shall complement Newport Brass East Linear product series. Single Robe Hook shall be Newport Brass Model 990-1650/\_\_\_\_.