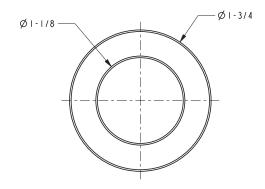

10B: Oil Rubbed Bronze15: Polished Nickel15S: Satin Nickel - PVD26: Polished Chrome

• Other: Refer to the Newport Brass catalog for additional color/finish options.

| Specified Model |                  |                               |
|-----------------|------------------|-------------------------------|
| Model           | Description      | Colors   Finishes             |
| 990-1650        | Single Robe Hook | ☐ 10B ☐ 15 ☐ 15S ☐ 26 ☐ Other |

### Product Specification Add "Color / Finish" suffix to Model number, below.

The Single Robe Hook shall be made of solid brass construction. Single Robe Hook shall complement Newport Brass East Linear product series. Single Robe Hook shall be Newport Brass Model 990-1650/\_\_\_\_.

# 990-1650

## **PRODUCT DIMENSIONS** (Units are in inches)