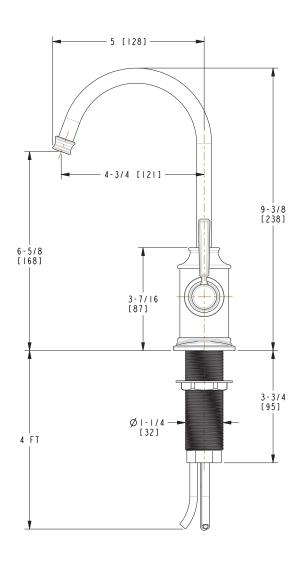

#### **Features**

- Solid brass construction
- Quarter-turn washerless ceramic disc valve cartridges
- Contemporary lever handle design
- Spout assembly with integral supply hoses
- Spring-loaded, normally closed lever handle
- 6-5/8" (16.8 cm) spout height at outlet
- 4-3/4" (12.1 cm) spout reach (c-c)
- For single hole configurations
- 1 gallon (3.6 liters) per minute maximum flow rate\*

### Product Specification Add "Color / Finish" suffix to Model number, below.

The Hot and Cold Water Dispenser Faucet shall be made of solid brass construction. Faucet shall incorporate a spout assembly with integral supply hoses and feature quarter-turn washerless ceramic disc valve cartridges. Faucet shall incorporate a contemporary lever handle design and feature a spring-loaded, normally closed hot lever mechanism. Hot and Cold Water Dispenser Faucet shall have a 1 gallon (3.6 liters) per minute maximum flow rate and accommodate single hole configurations. Product shall incorporate a 6-5/8" (16.8 cm) spout height at outlet and a 4-3/4" (12.1 cm) spout reach (c-c). Hot and Cold Water Dispenser Faucet shall be Newport Brass Model 3170-5603/\_\_\_\_\_ . [Point-of-Use Water Heater shall be Newport Brass Model 5-036].

### **PRODUCT DIMENSIONS** (Units are in inches)