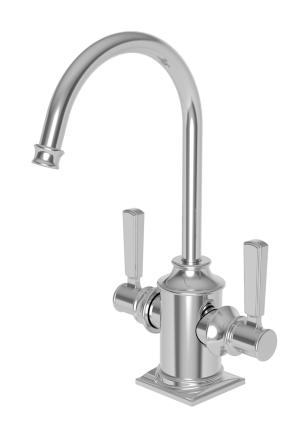

#### **Features**

- Solid brass construction
- Quarter-turn washerless ceramic disc valve cartridges
- Contemporary lever handle design
- Spout assembly with integral supply hoses
- Spring-loaded, normally closed lever handle
- 6-5/8" (16.8 cm) spout height at outlet
- 4-3/4" (12.1 cm) spout reach (c-c)
- For single hole configurations
- 1 gallon (3.6 liters) per minute maximum flow rate\*

### Product Specification Add "Color / Finish" suffix to Model number, below.

The Hot and Cold Water Dispenser Faucet shall be made of solid brass construction. Faucet shall incorporate a spout assembly with integral supply hoses and feature quarter-turn washerless ceramic disc valve cartridges. Faucet shall incorporate a contemporary lever handle design and feature a spring-loaded, normally closed hot lever mechanism. Hot and Cold Water Dispenser Faucet shall have a 1 gallon (3.6 liters) per minute maximum flow rate and accommodate single hole configurations. Product shall incorporate a 6-5/8" (16.8 cm) spout height at outlet and a 4-3/4" (12.1 cm) spout reach (c-c). Hot and Cold Water Dispenser Faucet shall be Newport Brass Model 3170-5603/\_\_\_\_\_ . [Point-of-Use Water Heater shall be Newport Brass Model 5-036].