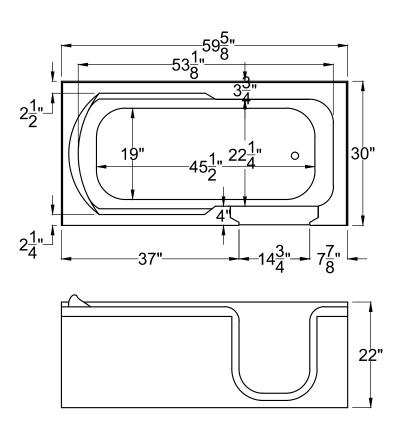

3060SI 30" x 59<sup>5</sup>/<sub>8</sub>" x 22"

INSTALLATION: It is important that all leveling feet are completely touching the floor and level for the door system to work properly.

# IMPORTANT INFORMATION

- · Before ordering or installing, please consider future access to
- Please measure tub on-site before building tub surrounding.
- •Jet, pump & blower locations are predetermined and cannot be changed.
- •Tub door must remain close when not in uses.
- •Please note that installer(s) must be certify or warranty will be voided.
- · Specifications and configurations are subject to change without notice.
- Measurements are +1/2" and are subject to change without notice.
- Measurements herein supersede all others published prior to publication date shown below.