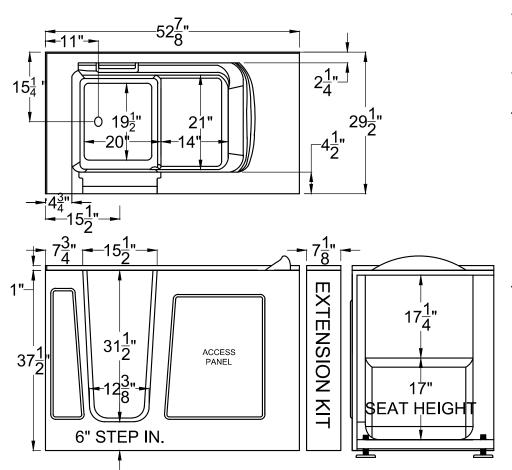

 $\begin{array}{c} 3053 \\ 29\frac{1}{2}" \ x \ 52\frac{7}{8}" \ x \ 37\frac{1}{2}" \end{array}$ 

INSTALLATION: It is important that all leveling feet are completely touching the floor and level for the door system to work properly.