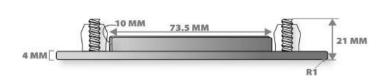

### **TECHINCAL SPECIFICATIONS**

Standard overflow drain cover. Metal pop-up drain cover. Drain cover is interchangeable with different finish colors, purchased separately. Made of brass and metal components.