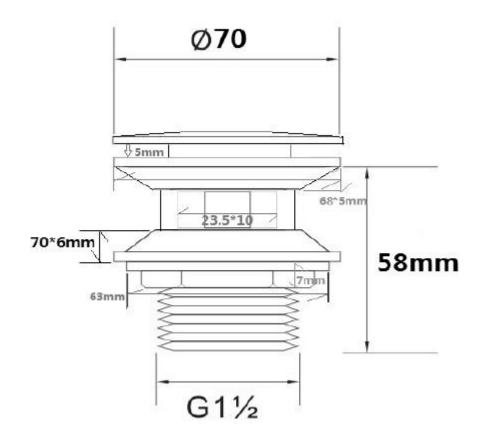

### **TECHINCAL SPECIFICATIONS**

Standard overflow drain cover. Metal pop-up drain cover. Drain cover is interchangeable with different finish colors, purchased separately. Made of brass and metal components.