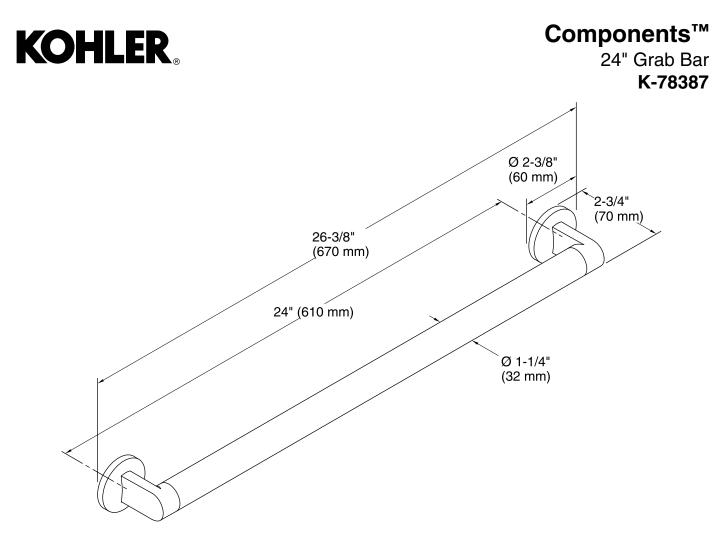

Components<sup>™</sup> 24" Grab Bar

K-78387

### **Technical Information**

All product dimensions are nominal.