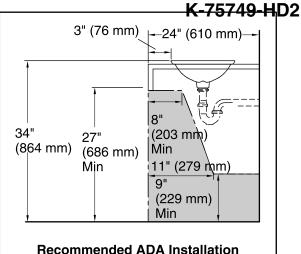

### Installation

Vessel

ADA

Codes/Standards ASME A112.19.2/CSA B45.1 ADA ICC/ANSI A117.1

KOHLER<sup>®</sup> One-Year Limited Warranty

See website for detailed warranty information.