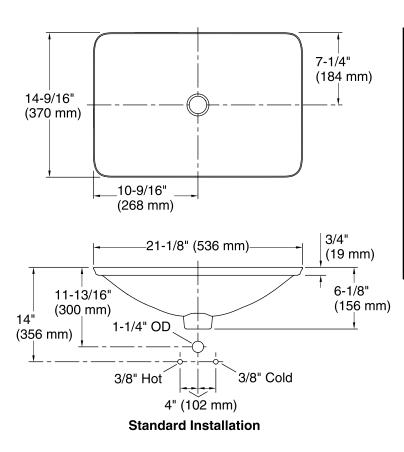

#### **Technical Information**

| All product dimensions are nominal. |                              |
|-------------------------------------|------------------------------|
| Bowl configuration:                 | Single                       |
| Installation:                       | Drop-in, Vessel              |
| Bowl area (Only):                   | Length: 21-1/8" (536 mm)     |
|                                     | Width: 14-9/16" (370 mm)     |
|                                     | Bowl depth: 4-1/8" (105 mm)  |
|                                     | Water depth: 4-1/8" (105 mm) |
| Template:                           | 1242828, required, included  |
|                                     |                              |