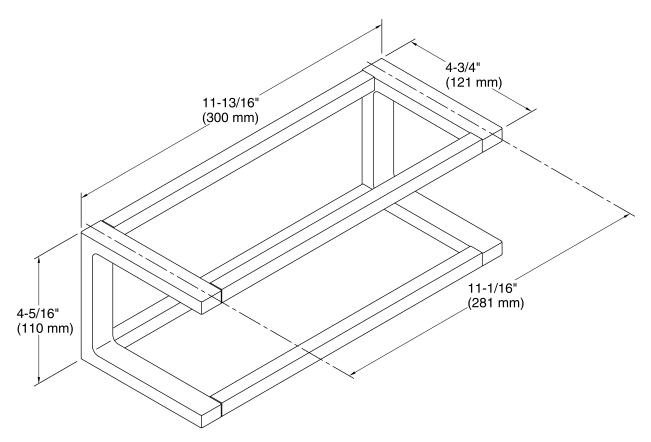

K-27353



### **Features**

- Frame functions as a towel rack and a wall-mounted storage system.
- Holds Draft components including trays, containers, hooks, soap dishes, and tumbler kit (sold separately).
- Arrange multiple frames together to expand your wall system.
- Coordinates with other products in the Draft collection.

### Material

- Premium metal construction.
- KOHLER finishes resist corrosion and tarnish.

## Installation

Tools and installation template included.



# Codes/Standards

None Applicable

# **KOHLER® Faucet Lifetime Limited** Warranty

See website for detailed warranty information.

### Available Colors/Finishes

Color tiles intended for reference only.

Color Code Description

CP Polished Chrome







# **Technical Information**

All product dimensions are nominal.

### **Notes**

Install this product according to the installation instructions.

CAUTION: Risk of personal injury. Do not install these products in any area where they are likely to be used inadvertently as a grab bar or support bar. These products are not designed or intended for use as a grab bar or support bar.