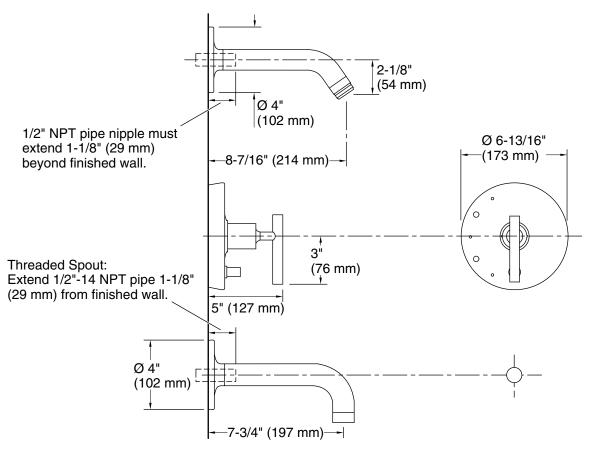

s**

K-23723 Faucet cleaner







#### Codes/Standards

ASME A112.18.1/CSA B125.1

# **KOHLER® Faucet Lifetime Limited** Warrantv

See website for detailed warranty information.

#### Available Colors/Finishes

Color tiles intended for reference only.

| Color | Code | Description                    |
|-------|------|--------------------------------|
|       | CP   | Polished Chrome                |
|       | SN   | Vibrant® Polished Nickel       |
|       | BN   | Vibrant® Brushed Nickel        |
|       | BV   | Vibrant® Brushed Bronze        |
|       | BL   | Matte Black                    |
|       | 2MB  | Vibrant® Brushed Moderne Brass |



# **Purist®**

KOHLER Faucets Rite-Temp® bath and shower trim kit with push-button diverter and lever handle, without showerhead

K-T14421-4L



#### **Technical Information**

All product dimensions are nominal.

## **Notes**

Install this product according to the installation instructions.

Avoid cross-flow conditions. Do not install shutoff device on either valve outlet.

Cap the shower outlet if deck-mount spout, diverter, or handshower is connected to the spout outlet.