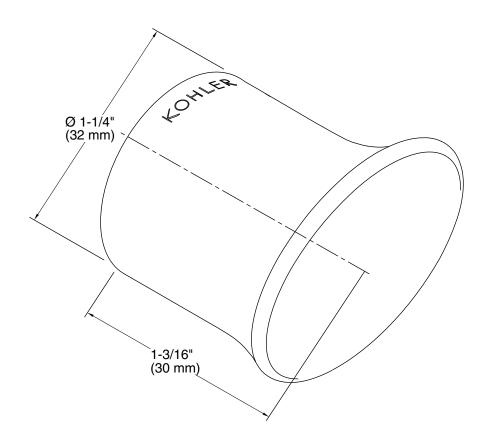

### **Technical Information**

All product dimensions are nominal. Material: Anodized Aluminum **Notes** Install this product according to the installation guide. Requires 2x4 backing to be installed.