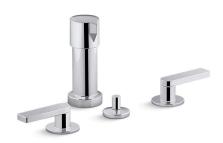

## Composed® Bidet Faucet

K-73077-4

### **Features**

- Metal construction
- KOHLER ceramic disc valves exceed industry longevity standards for a lifetime of durable performance
- Complete range of faucets, accessories and showering components to coordinate a full bathroom

### Material

KOHLER finishes resist corrosion and tarnishing

### **Recommended Products/Accessories**

K-23726 Drain treatment

K-23723 Faucet cleaner

K-73141 18" Towel Bar

K-73142 24" Towel Bar

K-73144 24" Double Towel Bar

K-73145 towel arm

K-73146 Double Robe Hook

K-73147 Pivoting toilet paper holder

K-73148 Vertical toilet paper holder



### Codes/Standards

ASME A112.18.1/CSA B125.1 ASSE 1001

# KOHLER® Faucet Lifetime Limited Warranty

See website for detailed warranty information.

## **Available Colors/Finishes**

Color tiles intended for reference only.

| Color | Code | Description      |
|-------|------|------------------|
|       | CP   | Polished Chrome  |
|       | TT   | Vibrant Titanium |





# **Composed®**

Bidet Faucet K-73077-4



## **Technical Information**

All product dimensions are nominal.

Drain tailpiece included:

Yes

#### Notes

Install this product according to the installation guide.