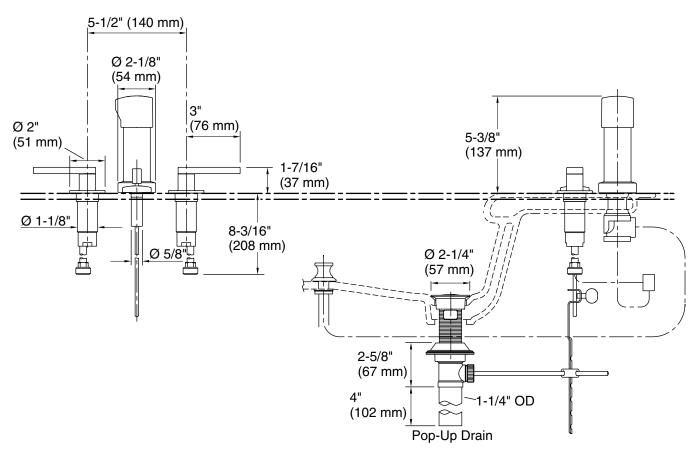

## **Technical Information**

All product dimensions are nominal.

Drain tailpiece included:

Yes