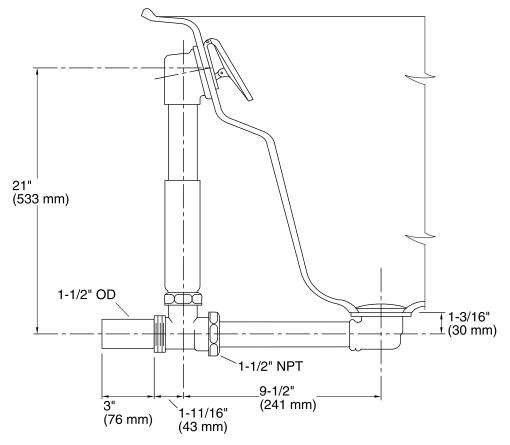

## Features

- 17-gauge brass construction.
- Brass tailpipe.
- 1-1/2" NPT connection.
- Supports both above- and through-the-floor installations.
- For use with most Tea-for-Two<sup>®</sup> 66" x 36" whirlpools with spa/massage enhanced package.



ADA

Codes/Standards ASME A112.18.2/CSA B125.2 ADA ICC/ANSI A117.1

## **KOHLER® One-Year Limited Warranty**

See website for detailed warranty information.

## **Available Colors/Finishes**

Color tiles intended for reference only.





## 1-1/2" Contoured Pop-up Drain K-7148-AF

# KOHLER. Faucets



## **Technical Information**

All product dimensions are nominal.

#### Notes

Install this product according to the installation guide.

ADA compliant when installed to the specific requirements of these regulations.