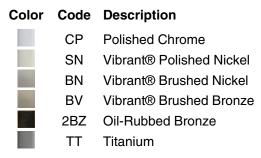

## Features

- 17-gauge brass construction.
- Brass tailpipe.
- 1-1/2" NPT connection.
- Supports both above- and through-the-floor installations.
- For use with most Tea-for-Two<sup>®</sup> 66" x 36" whirlpools with spa/massage enhanced package.



ADA

Codes/Standards ASME A112.18.2/CSA B125.2 ADA ICC/ANSI A117.1

## **KOHLER® One-Year Limited Warranty**

See website for detailed warranty information.

## **Available Colors/Finishes**

Color tiles intended for reference only.





## 1-1/2" Contoured Pop-up Drain K-7148-AF

# KOHLER. Faucets



## **Technical Information**

All product dimensions are nominal.

#### Notes

Install this product according to the installation guide.

ADA compliant when installed to the specific requirements of these regulations.