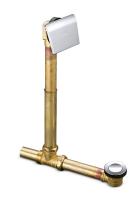

## 1-1/2" Contoured Pop-up Drain K-7148-AF

## Features

- 17-gauge brass construction.
- Brass tailpipe.
- 1-1/2" NPT connection.
- Supports both above- and through-the-floor installations.
- For use with most Tea-for-Two<sup>®</sup> 66" x 36" whirlpools with spa/massage enhanced package.