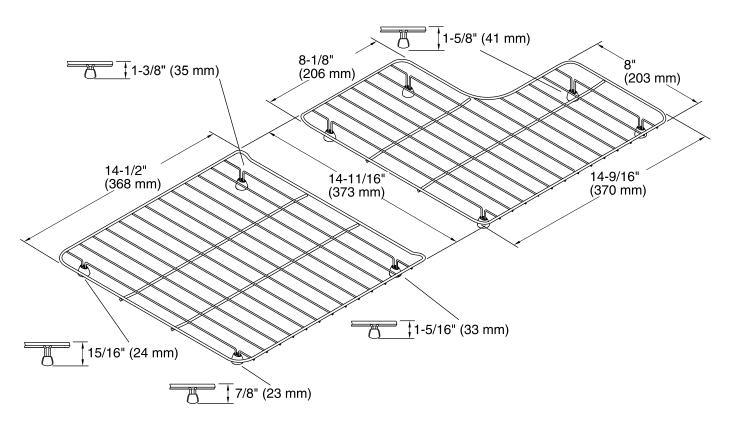

### **Technical Information**

All product dimensions are nominal.

Material: Stainless Steel