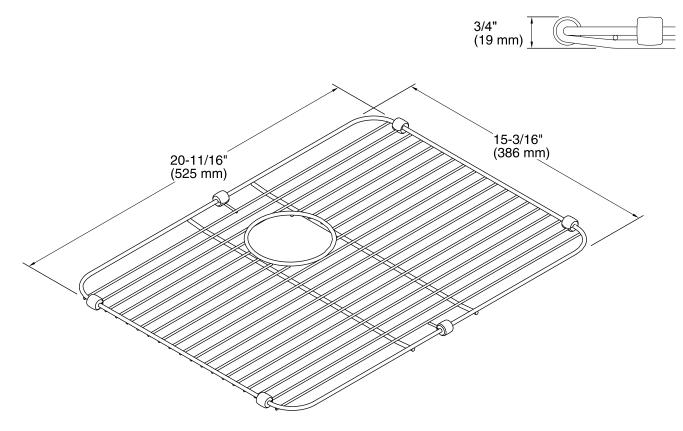

### **Undertone® Preserve®**

Sink Rack K-6391

#### **Technical Information**

All product dimensions are nominal. Material: Stainless Steel