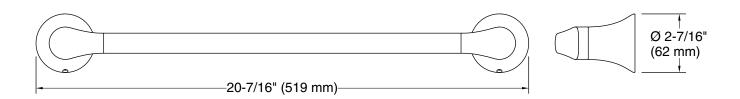

#### **Features**

- 18" (457 mm) bar.
- Coordinates with other products in the Simplice collection.

## **Technical Information**

All product dimensions are nominal.

Material: Zinc