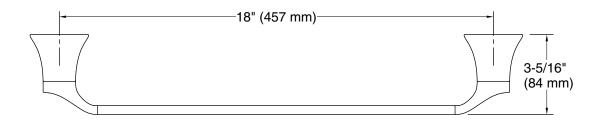

#### **Features**

- 18" (457 mm) bar.
- Coordinates with other products in the Simplice collection.

## **Technical Information**

All product dimensions are nominal.

Material: Zinc