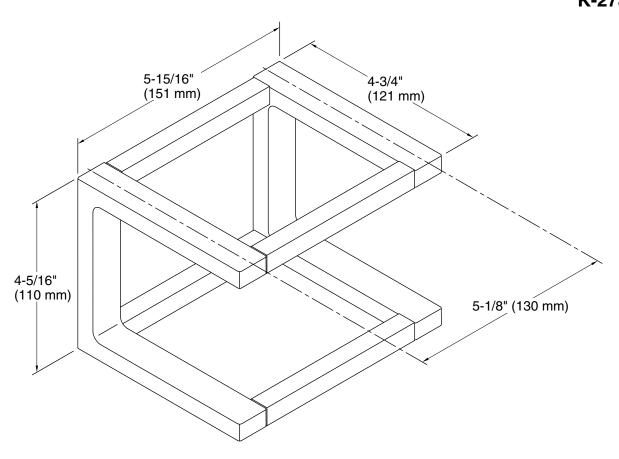

## **Technical Information**

All product dimensions are nominal. Material: Zinc, Brass