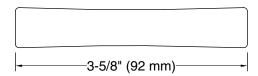

## **Technical Information**

All product dimensions are nominal.

Installation Type: Cabinet mount

Material: Zinc