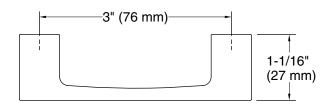

## **Technical Information**

All product dimensions are nominal.

Installation Type: Cabinet mount

Material: Zinc