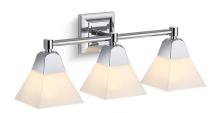

# **Memoirs®**

Three-light sconce K-23688-BA03

Three-light sconce K-23688-BA03