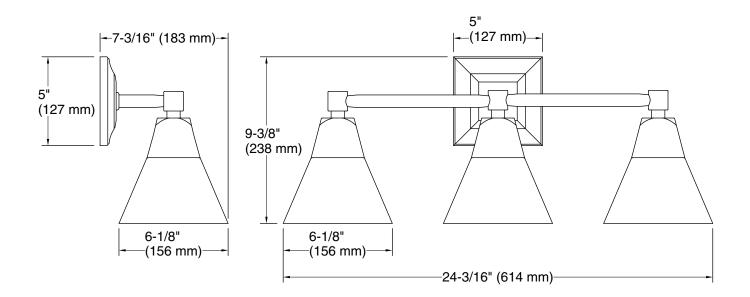

## **Technical Information**

All product dimensions are nominal.

Installation Type: Wall-mount

Material: Brass

Number of Lights: 3

Lighting Type: Socket-based Socket Type: E-26 Medium

Number of Shades: 3

Shade Type: Glass - frosted