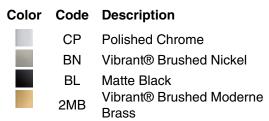

## Features

• Coordinates with other products in the Parallel collection

#### Material

- Brass
- KOHLER finishes resist corrosion and tarnishing

## Installation

• Three-hole

## **Recommended Products/Accessories**

K-23723 Faucet cleaner



#### Codes/Standards None Applicable

KOHLER<sup>®</sup> Faucet Lifetime Limited Warranty

See website for detailed warranty information.

# **Available Colors/Finishes**

Color tiles intended for reference only.





# KOHLER, Faucets



# **Technical Information**

All product dimensions are nominal.

#### Notes

Install this product according to the installation instructions.