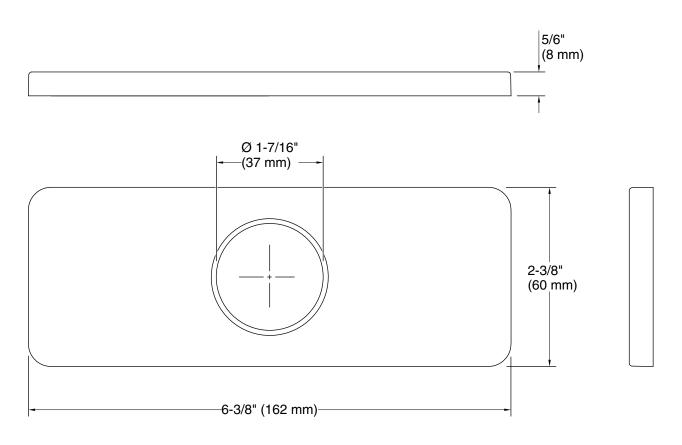

## Features

• Coordinates with other products in the Parallel collection

#### Material

- Brass
- KOHLER finishes resist corrosion and tarnishing

## Installation

• Three-hole

## **Recommended Products/Accessories**

K-23723 Faucet cleaner



#### Codes/Standards None Applicable

KOHLER<sup>®</sup> Faucet Lifetime Limited Warranty

See website for detailed warranty information.

# **Available Colors/Finishes**

Color tiles intended for reference only.





# KOHLER, Faucets



# **Technical Information**

All product dimensions are nominal.

#### Notes

Install this product according to the installation instructions.