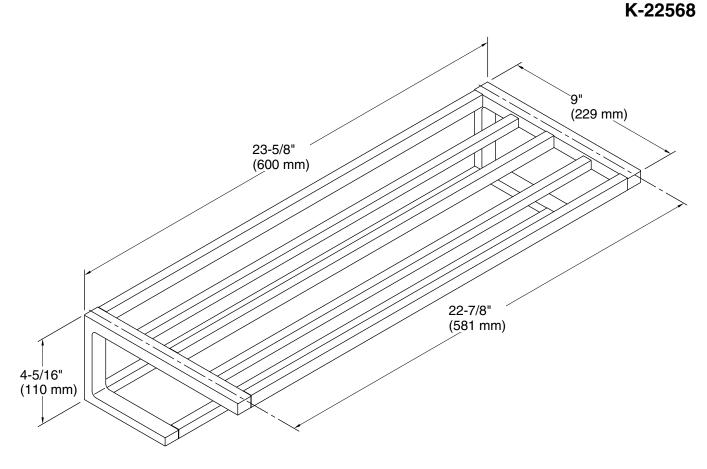

## **Technical Information**

All product dimensions are nominal. Installation Type: Wall-mount Material: Metal