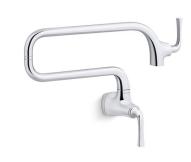

## Graze™

Wall-mount pot filler faucet K-22066

## Features

- Articulating spout with 360-degree rotation offers superior clearance for filling pots on cooktops and ranges.
- 22-3/4 (578 mm) swing spout reach.
- 3.2 gpm (12.1 l/min) flow rate at 60 psi (4.14 bar).
- Single lever handle with main lever shutoff.
- KOHLER<sup>®</sup> ceramic disc valves exceed industry longevity standards, ensuring durable performance for life.