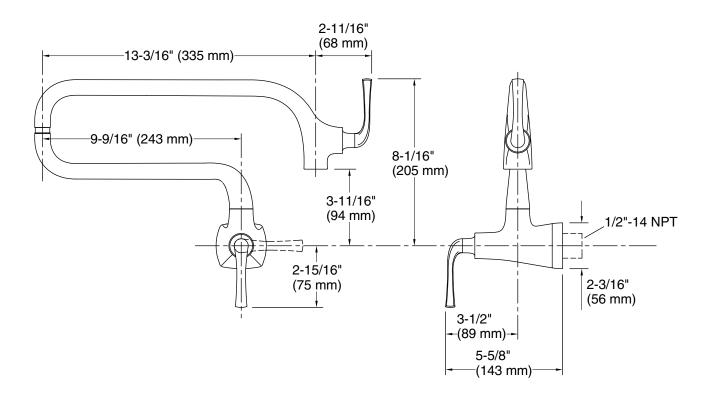

## **Technical Information**

All product dimensions are nominal.

#### Faucet:

| 3.2 gal/min (12.1 l/min) |
|--------------------------|
| 60 psi (4.1 bar)         |
| No                       |
|                          |

Spout: Spout reach:

22-3/4" (578 mm)