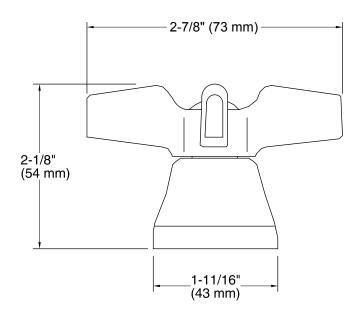

# Triton® Cross Handles for Widespread Base Faucet

K-16012-3

#### **Features**

- Solid brass construction for durability and reliability.
- Cross handles meet ADA requirements.
- Required to complete Triton widespread bathroom and Triton widespread kitchen sink faucets.
- Supplied with both Polished Chrome and vandal-resistant red and blue index buttons for your convenience.





ADA

#### Codes/Standards

ASME A112.18.1/CSA B125.1 All applicable US Federal and State material regulations ADA ICC/ANSI A117.1

### KOHLER® Faucet Lifetime Limited Warranty

See website for detailed warranty information.

#### **Available Colors/Finishes**

Color tiles intended for reference only.

**Color Code Description** 





## Cross Handles for Widespread Base Faucet K-16012-3



#### **Technical Information**

All product dimensions are nominal.

#### **Notes**

Install this product according to the installation guide.

ADA compliant when installed to the specific requirements of these regulations.