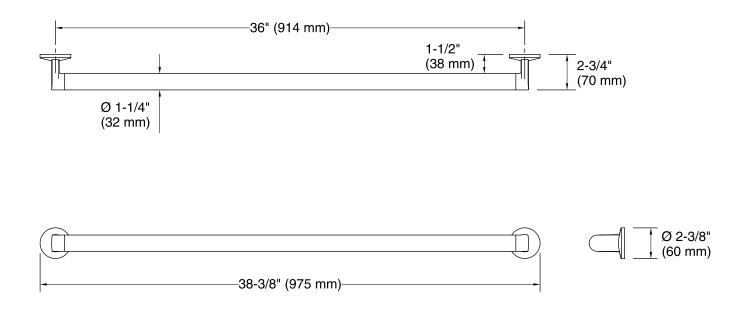

### Features

- 36" (914 mm) bar.
- Provides minimum 300 lb. load capacity.
- Coordinates with other products in the Components collection.

#### **Technical Information**

All product dimensions are nominal.Installation Type:Wall-mountMaterial:Zinc, Stainless Steel