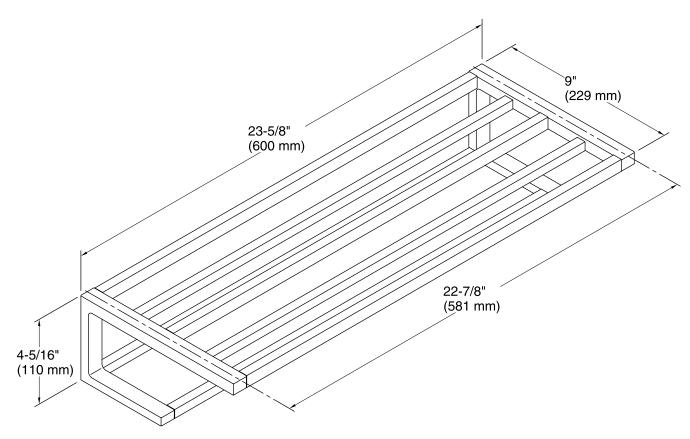

LER**<sub>®</sub>

### Features

- Hotelier functions as a towel rack/shelf and a wall-mounted storage system.
- Holds Draft components including trays, containers, hooks, and dishes (sold separately).
- Mount multiple hoteliers together or pair with Draft frames to expand your wall system.
- Coordinates with other products in the Draft collection.

#### Material

- Premium metal construction.
- KOHLER finishes resist corrosion and tarnish.

#### Installation

• Tools and installation template included.



Codes/Standards

None Applicable

KOHLER<sup>®</sup> Faucet Lifetime Limited Warranty

See website for detailed warranty information.

### **Available Colors/Finishes**

Color tiles intended for reference only.

Color Code Description

CP Polished Chrome





## Draft™ hotelier K-22568



### **Technical Information**

All product dimensions are nominal.

#### Notes

Install this product according to the installation instructions.

CAUTION: Risk of personal injury. Do not install these products in any area where they are likely to be used inadvertently as a grab bar or support bar. These products are not designed or intended for use as a grab bar or support bar.