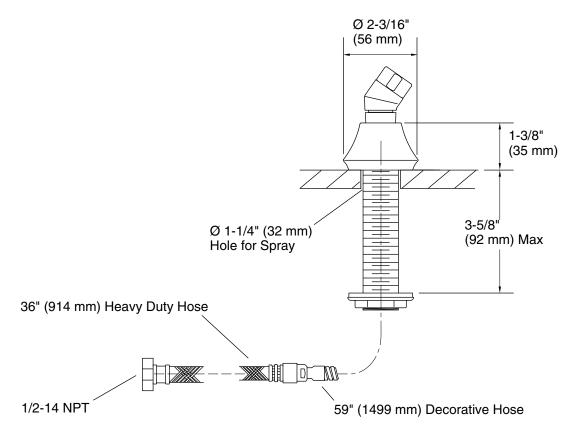

| Colors/Finishes |         |
|----------------------|--------------------------------------------------|-----------------|---------|
| K-368                | Deck- or bath-mount handshower holder with hoses | □ CP            | ☐ Other |
| Optional Accessories |                                                  |                 |         |
| 79583                | Roughing-in kit for deck-mount handshowers       |                 | □NA     |

## **Product Specification**

Handshower holder shall be of brass construction. Product is intended for deck- or bath-mount installations. Handshower holder shall be Kohler Model K-368-\_\_\_\_\_.

1-800-456-4537) www.kohler.com

# **FORTÉ**®

#### **Installation Notes**

Install this product according to the installation guide.



# **Product Diagram**