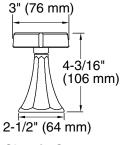

## **Specified Model**

| Model     | Description                           | Color/Finish |         |
|-----------|---------------------------------------|--------------|---------|
| K-T467-3C | Valve trim with Classic cross handles | □ CP         | ☐ Other |
| K-T467-4C | Valve trim with Classic lever handles | □ CP         | ☐ Other |
| K-T467-3S | Valve trim with Stately cross handles | □ CP         | ☐ Other |
| K-T467-4S | Valve trim with Stately lever handles | □ CP         | ☐ Other |

#### **Installation Notes**

Install this product according to the installation guide.

**Classic Cross** 

Stately

**Classic Lever** 

**Stately Faceted Lever** 

**Stately Deco Lever** 

**Product Diagram** 