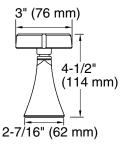

## **Specified Model**

| Model     | Description                           | Color/Finish |         |
|-----------|---------------------------------------|--------------|---------|
| K-T467-3C | Valve trim with Classic cross handles | □ CP         | ☐ Other |
| K-T467-4C | Valve trim with Classic lever handles | □ CP         | ☐ Other |
| K-T467-3S | Valve trim with Stately cross handles | □ CP         | ☐ Other |
| K-T467-4S | Valve trim with Stately lever handles | □ CP         | ☐ Other |

#### **Installation Notes**

Install this product according to the installation guide.

**Classic Cross** 

Stately

**Classic Lever** 

**Stately Faceted Lever** 

**Stately Deco Lever** 

**Product Diagram** 