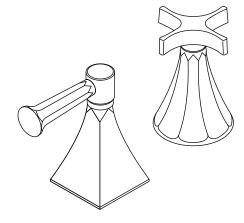

## **Specified Model**

| Model     | Description                           | Color/Finish |         |
|-----------|---------------------------------------|--------------|---------|
| K-T467-3C | Valve trim with Classic cross handles | □ CP         | ☐ Other |
| K-T467-4C | Valve trim with Classic lever handles | □ CP         | ☐ Other |
| K-T467-3S | Valve trim with Stately cross handles | □ CP         | ☐ Other |
| K-T467-4S | Valve trim with Stately lever handles | □ CP         | ☐ Other |

#### **Installation Notes**

Install this product according to the installation guide.

**Classic Cross** 

Stately

**Classic Lever** 

**Stately Faceted Lever** 

**Stately Deco Lever** 

**Product Diagram** 