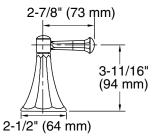

## **Specified Model**

| Model     | Description                           | Color/Finish |         |
|-----------|---------------------------------------|--------------|---------|
| K-T467-3C | Valve trim with Classic cross handles | □ CP         | ☐ Other |
| K-T467-4C | Valve trim with Classic lever handles | □ CP         | ☐ Other |
| K-T467-3S | Valve trim with Stately cross handles | □ CP         | ☐ Other |
| K-T467-4S | Valve trim with Stately lever handles | □ CP         | ☐ Other |

#### **Installation Notes**

Install this product according to the installation guide.

**Classic Cross** 

Stately

**Classic Lever** 

**Stately Faceted Lever** 

**Stately Deco Lever** 

**Product Diagram** 