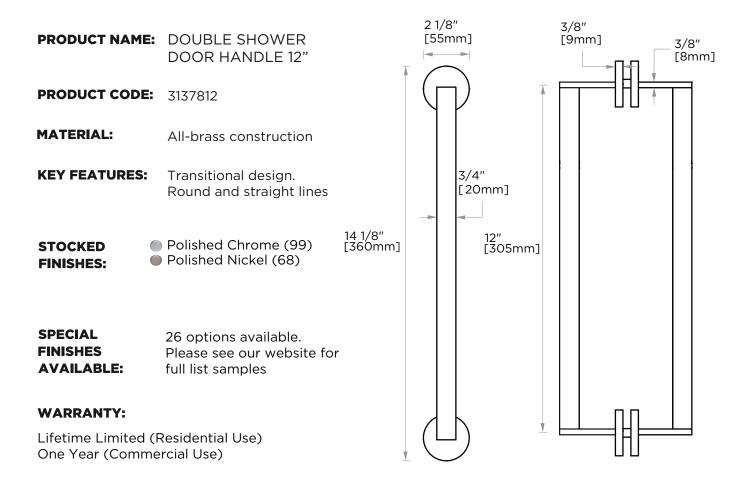

## FRANKFURT COLLECTION DOUBLE SDH 12" 3137812

NOTE: Dimensions and specifications are subject to change without notice.