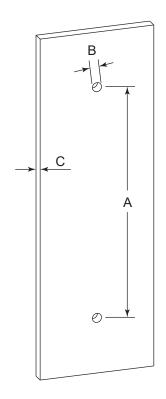

## **GLASS INFO**

|   | Glass Hole C-C Distance |                       |  |
|---|-------------------------|-----------------------|--|
| A | 8"/203mm                | 8"Shower Door Handle  |  |
|   | 12"/305mm               | 12"Shower Door Handle |  |
|   | 18"/457mm               | 18"Shower Door Handle |  |
|   | 24"/610mm               | 24"Shower Door Handle |  |
|   | 36"/914mm               | 36"Shower Door Handle |  |
| В | 1/2" (12mm)             | Glass Hole Diameter   |  |
| С | 6-12mm                  | Glass Thickness       |  |