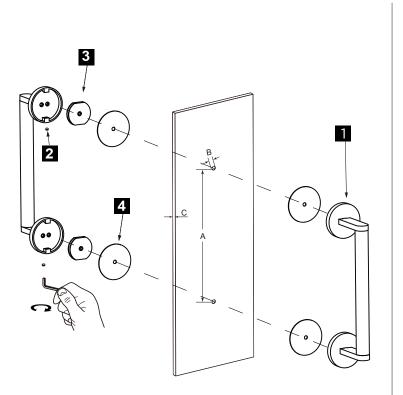

## HANDLES INFO

| Components Included |                   |    |  |
|---------------------|-------------------|----|--|
| 1                   | Handle            | X1 |  |
| 2                   | Set Screw M6 X2   |    |  |
| 3                   | Fixing Bracket X2 |    |  |
| 4                   | Rubber Gasket X4  |    |  |

## **GLASS INFO**

|   | Glass Hole C-C Distance |                       |  |
|---|-------------------------|-----------------------|--|
| A | 8"/203mm                | 8"Shower Door Handle  |  |
|   | 12"/305mm               | 12"Shower Door Handle |  |
|   | 18"/457mm               | 18"Shower Door Handle |  |
|   | 24"/610mm               | 24"Shower Door Handle |  |
|   | 36"/914mm               | 36"Shower Door Handle |  |
| В | 1/2" (12mm)             | Glass Hole Diameter   |  |
| С | 6-12mm                  | Glass Thickness       |  |