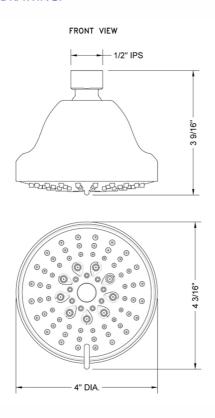

# SHOWERALL® 6 Function Showerhead with JX7® Technology- 1.75 **GPM**

Model #: \$165-1.75-





# **FEATURES:**

- 4" diameter 6 function showerhead with pause control to conserve water
- Pause control is not a positive shut-off
- $\bullet$   $^{1}/_{2}$ " IPS adjustable brass ball joint to adjust angle of showerhead
- Available flow rates: 2.5, 2.0, 1.75 & 1.5 GPM
- 2.0 GPM—WaterSense approved
- JX7® Technology

# **AVAILABLE FINISHES:**

Polished Chrome (PCH) Satin Nickel (SN) Polished Brass (PB)

Polished Nickel (PN)

# SPECIFICATION DRAWING:



# **SPRAY PATTERNS:**







Full Rain

Massage





Nebulizing Mist®/Full Rain

Pause Control

Nebulizing Mist®