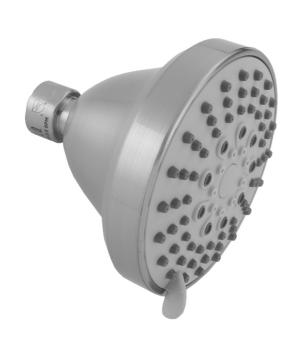

# SHOWERALL® 6 Function Showerhead with JX7® Technology- 1.75 **GPM**

Model #: \$165-1.75-

# **FEATURES:**

- 4" diameter 6 function showerhead with pause control to conserve water
- Pause control is not a positive shut-off
- $\bullet$   $^{1}/_{2}$ " IPS adjustable brass ball joint to adjust angle of showerhead
- Available flow rates: 2.5, 2.0, 1.75 & 1.5 GPM
- 2.0 GPM—WaterSense approved
- JX7® Technology