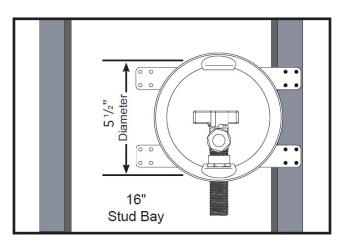

#### **Specification:**

Furnish and install recessed gas outlet box. Gas outlet box shall have a chrome plated quarterturn gas ball valve with CSA certification. Unit shall be Water-Tite product code checked below as manufactured by IPS Corporation.

### **Valve Options:**

1/2' or 3/4" quarter turn gas valve for iron pipe, or 1/2" female gas valve for CSST.

| <br>Item # | Product Description                         | Model #   | Quantity |
|------------|---------------------------------------------|-----------|----------|
| 87860      | Large Round, 1/2" IPS Gas Valve             | W5912IP   | 5        |
| 87861      | Large Round, 3/4" IPS Gas Valve             | W5934IP   | 5        |
| 87862      | Large Round, 1/2" IPS Female Gas Valve CSST | W5912CSST | 5        |