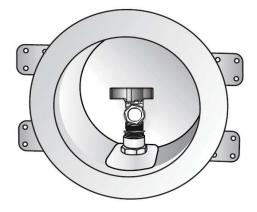

#### **Specification:**

Furnish and install recessed gas outlet box. Gas outlet box shall have a chrome plated quarterturn gas ball valve with CSA certification. Unit shall be Water-Tite product code checked below as manufactured by IPS Corporation.

### **Valve Options:**

1/2' or 3/4" quarter turn gas valve for iron pipe, or 1/2" female gas valve for CSST.

| <br>Item # | Product Description                         | Model #   | Quantity |
|------------|---------------------------------------------|-----------|----------|
| 87860      | Large Round, 1/2" IPS Gas Valve             | W5912IP   | 5        |
| 87861      | Large Round, 3/4" IPS Gas Valve             | W5934IP   | 5        |
| 87862      | Large Round, 1/2" IPS Female Gas Valve CSST | W5912CSST | 5        |