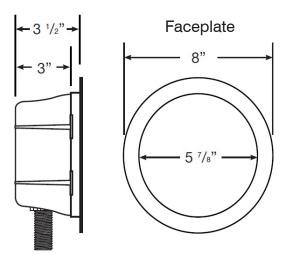

#### **Specification:**

Furnish and install recessed gas outlet box. Gas outlet box shall have a chrome plated quarterturn gas ball valve with CSA certification. Unit shall be Water-Tite product code checked below as manufactured by IPS Corporation.

### **Valve Options:**

1/2' or 3/4" quarter turn gas valve for iron pipe, or 1/2" female gas valve for CSST.

| <br>Item # | Product Description                         | Model #   | Quantity |
|------------|---------------------------------------------|-----------|----------|
| 87860      | Large Round, 1/2" IPS Gas Valve             | W5912IP   | 5        |
| 87861      | Large Round, 3/4" IPS Gas Valve             | W5934IP   | 5        |
| 87862      | Large Round, 1/2" IPS Female Gas Valve CSST | W5912CSST | 5        |