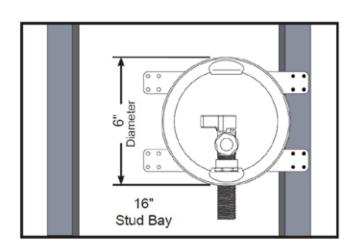

## **Specifications:**

Furnish and install round ice maker outlet box with lead free valve. Unit shall be Water-Tite product code as manufactured by IPS Corporation.

| Item #          | Product Description                                      | Model #   | Quantity |
|-----------------|----------------------------------------------------------|-----------|----------|
| 88488           | Round IMOB w/Lead Free Valve and Sweat Conx.             | AB9900    | 10       |
| 88491           | Round IMOB w/ Lead Free Valve and CPVC Conx.             | AB9901    | 10       |
| 88493           | Round IMOB w/ Lead Free Valve and PEX Conx.              | AB9902    | 10       |
| 88496           | Round IMOB w/ Lead Free Valve and Wirsbo® Conx.          | AB9911    | 10       |
| Contractor Pack |                                                          |           |          |
| 88489           | Round IMOB w/ Lead Free Valve and Sweat Conx Cont. Pack  | AB9900 CP | 20       |
| 88492           | Round IMOB w/ Lead Free Valve and CPVC Conx Cont. Pack   | AB9901 CP | 20       |
| 88494           | Round IMOB w/ Lead Free Valve and PEX Conx Cont. Pack    | AB9902 CP | 20       |
| 88497           | Round IMOB w/ Lead Free Valve and Wirsbo Conx Cont. Pack | AB9911CP  | 20       |