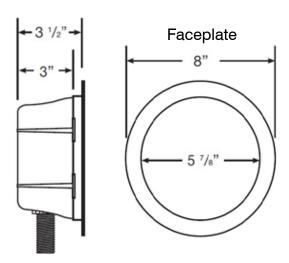

## **Specifications:**

Furnish and install round ice maker outlet box with lead free valve. Unit shall be Water-Tite product code as manufactured by IPS Corporation.

| Item #          | Product Description                                      | Model #   | Quantity |
|-----------------|----------------------------------------------------------|-----------|----------|
| 88488           | Round IMOB w/Lead Free Valve and Sweat Conx.             | AB9900    | 10       |
| 88491           | Round IMOB w/ Lead Free Valve and CPVC Conx.             | AB9901    | 10       |
| 88493           | Round IMOB w/ Lead Free Valve and PEX Conx.              | AB9902    | 10       |
| 88496           | Round IMOB w/ Lead Free Valve and Wirsbo® Conx.          | AB9911    | 10       |
| Contractor Pack |                                                          |           |          |
| 88489           | Round IMOB w/ Lead Free Valve and Sweat Conx Cont. Pack  | AB9900 CP | 20       |
| 88492           | Round IMOB w/ Lead Free Valve and CPVC Conx Cont. Pack   | AB9901 CP | 20       |
| 88494           | Round IMOB w/ Lead Free Valve and PEX Conx Cont. Pack    | AB9902 CP | 20       |
| 88497           | Round IMOB w/ Lead Free Valve and Wirsbo Conx Cont. Pack | AB9911CP  | 20       |