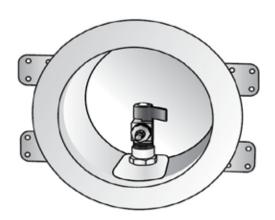

## **Specifications:**

Furnish and install round ice maker outlet box with lead free valve. Unit shall be Water-Tite product code as manufactured by IPS Corporation.

| Item #          | Product Description                                      | Model #   | Quantity |
|-----------------|----------------------------------------------------------|-----------|----------|
| 88488           | Round IMOB w/Lead Free Valve and Sweat Conx.             | AB9900    | 10       |
| 88491           | Round IMOB w/ Lead Free Valve and CPVC Conx.             | AB9901    | 10       |
| 88493           | Round IMOB w/ Lead Free Valve and PEX Conx.              | AB9902    | 10       |
| 88496           | Round IMOB w/ Lead Free Valve and Wirsbo® Conx.          | AB9911    | 10       |
| Contractor Pack |                                                          |           |          |
| 88489           | Round IMOB w/ Lead Free Valve and Sweat Conx Cont. Pack  | AB9900 CP | 20       |
| 88492           | Round IMOB w/ Lead Free Valve and CPVC Conx Cont. Pack   | AB9901 CP | 20       |
| 88494           | Round IMOB w/ Lead Free Valve and PEX Conx Cont. Pack    | AB9902 CP | 20       |
| 88497           | Round IMOB w/ Lead Free Valve and Wirsbo Conx Cont. Pack | AB9911CP  | 20       |