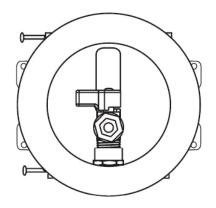

## SPECIFICATION SUBMITTAL SHEET

PLASTIC DISHWASHER OUTLET BOXES with Lead Free Quarter Turn Valve

## **Specifications:**

Furnish and install dishwasher outlet box with lead free quarter turn valve. Unit shall be Water-Tite product code as manufactured by IPS Corporation. Valves comply with ASME A112.18.1. Hammer arresters comly with ASSE 1010.