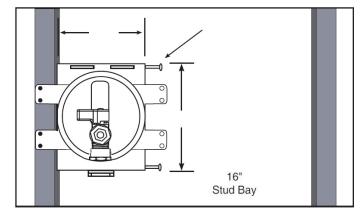

## SPECIFICATION SUBMITTAL SHEET

PLASTIC DISHWASHER OUTLET BOXES with Lead Free Quarter Turn Valve

## **Specifications:**

Furnish and install dishwasher outlet box with lead free quarter turn valve. Unit shall be Water-Tite product code as manufactured by IPS Corporation. Valves comply with ASME A112.18.1. Hammer arresters comly with ASSE 1010.