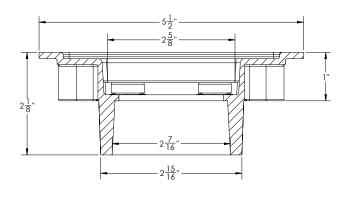

## UC:

- Universal Infinity Drain channel in PVC or ABS
- Compatible with traditional and liquid / fabric waterproofing
- Pre pitched, Fixed Length NOT Site Sizable™ with centered outlet
- Solvent Weld Outlet connection.

2" waste line can be connected directly <u>into</u> outlet OR

3" waste line can be connected over **over** outlet

## Models (overall dimensions):

- UC 6524: 27" L x 5 1/2" W x 2 1/8" H
- UC 6530: 33" L x 5 1/2" W x 2 1/8" H
- UC 6532: 35" L x 5 1/2" W x 2 1/8" H
- UC 6536: 39" L x 5 1/2" W x 2 1/8" H
- UC 6542: 45" L x 5 1/2" W x 2 1/8" H
- UC 6548: 51" L x 5 1/2" W x 2 1/8" H
- UC 6554: 57" L x 5 1/2" W x 2 1/8" H