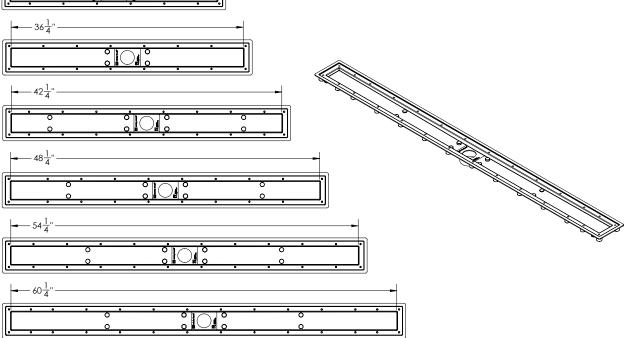

## Models (overall dimensions):

- UC 6524: 27" L x 5 1/2" W x 2 1/8" H
- UC 6530: 33" L x 5 1/2" W x 2 1/8" H
- UC 6532: 35" L x 5 1/2" W x 2 1/8" H
- UC 6536: 39" L x 5 1/2" W x 2 1/8" H
- UC 6542: 45" L x 5 1/2" W x 2 1/8" H
- UC 6548: 51" L x 5 1/2" W x 2 1/8" H
- UC 6554: 57" L x 5 1/2" W x 2 1/8" H