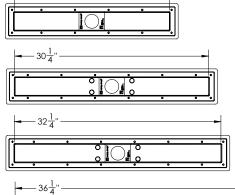

## Models (overall dimensions):

- UC 6524: 27" L x 5 1/2" W x 2 1/8" H
- UC 6530: 33" L x 5 1/2" W x 2 1/8" H
- UC 6532: 35" L x 5 1/2" W x 2 1/8" H
- UC 6536: 39" L x 5 1/2" W x 2 1/8" H
- UC 6542: 45" L x 5 1/2" W x 2 1/8" H
- UC 6548: 51" L x 5 1/2" W x 2 1/8" H
- UC 6554: 57" L x 5 1/2" W x 2 1/8" H