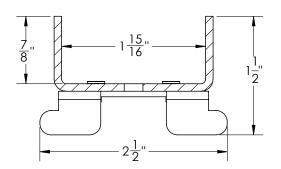

## T 65:

- Tile Insert Frame ONLY for S-TIF 65, S-TIFAS 65, FXTIF 65
- 12 gauge, 304L stainless steel
- Accepts flooring material up to 3/4" in thickness **Models** (overall dimensions):
- T 6520: 19 5/16" L x 2 1/2" W x 1 1/2" H
- T 6540: 39 5/16" L x 2 1/2" W x 1 1/2" H
- T 6548: 47 5/16" L x 2 1/2" W x 1 1/2" H
- T 6560: 59 5/16" L x 2 1/2" W x 1 1/2" H