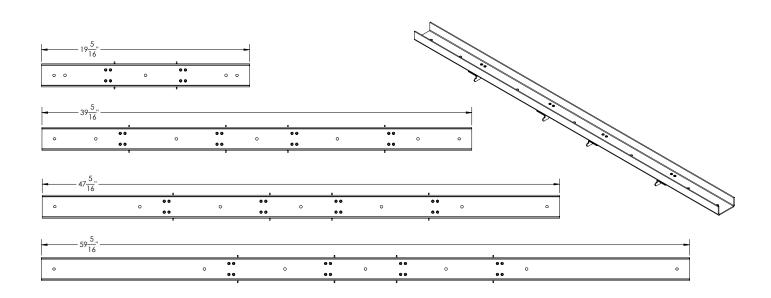

## T 65:

- Tile Insert Frame ONLY for S-TIF 65, S-TIFAS 65, FXTIF 65
- 12 gauge, 304L stainless steel
- Accepts flooring material up to 3/4" in thickness **Models** (overall dimensions):
- T 6520: 19 5/16" L x 2 1/2" W x 1 1/2" H
- T 6540: 39 5/16" L x 2 1/2" W x 1 1/2" H
- T 6548: 47 5/16" L x 2 1/2" W x 1 1/2" H
- T 6560: 59 5/16" L x 2 1/2" W x 1 1/2" H