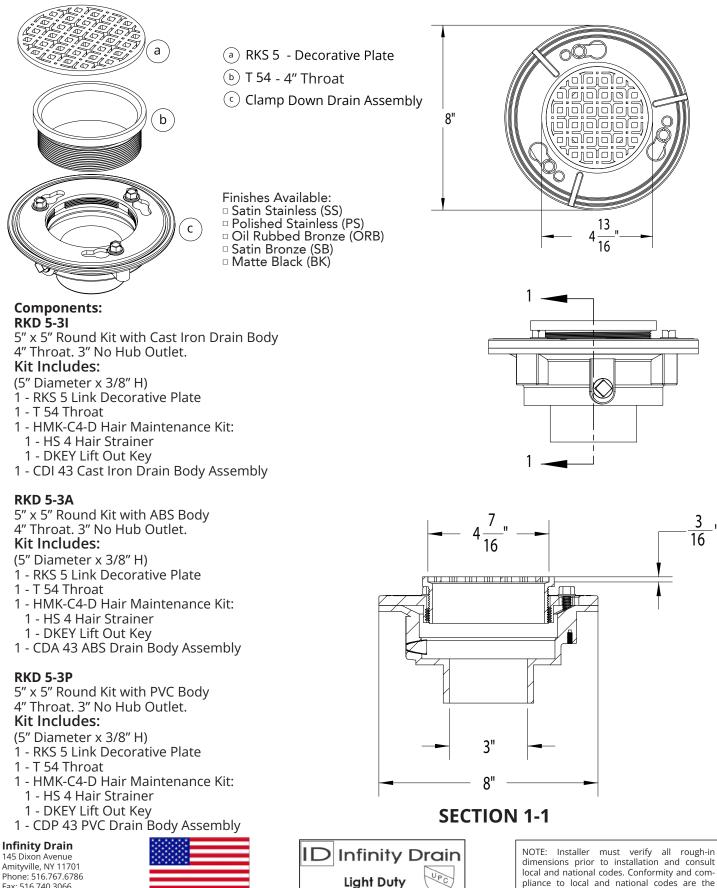

### **Complete Kits:**

- RKD 5-3I
  - RKD 5-3P

### Round High Flow Premium Center Drain Series • RKD 5-3A

#### Features

- 304L Stainless Steel Throat and Decorative Plate
- 3/16" Thick decorative plate
- 3/8" Depth throat
- Interior or Exterior use

- Grate can be removed completely for cleaning
- Requires traditional 4-way floor pitch
- Flow rate 21 GPM with 3" outlet

Infinity Drain 145 Dixon Avenue Amityville, NY 11701 Phone: 516.767.6786 Fax: 516.740.3066 www.InfinityDrain.com

NOTE: Installer must verify all rough-in dimensions prior to installation and consult local and national codes. Conformity and compliance to local and national codes are the responsibility of the installer.

## **RKD 5-3 Specifications**

ID Infinity Drain

www.InfinityDrain.com FM080-06-22

Fax: 516.740.3066

responsibility of the installer.