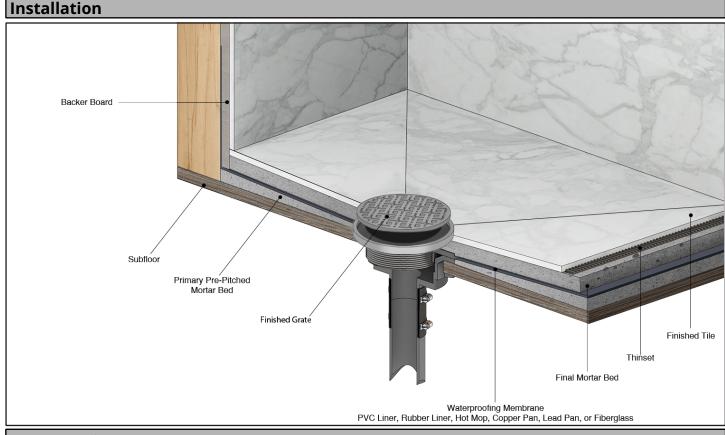

# ID Infinity Drain

**RKD 5-3** 

link

#### Features

- 304L Stainless Steel Throat and Decorative Plate
- 3/16" Thick decorative plate
- 3/8" Depth throat
- Interior or Exterior use

- Grate can be removed completely for cleaning
- Requires traditional 4-way floor pitch
- Flow rate 21 GPM with 3" outlet