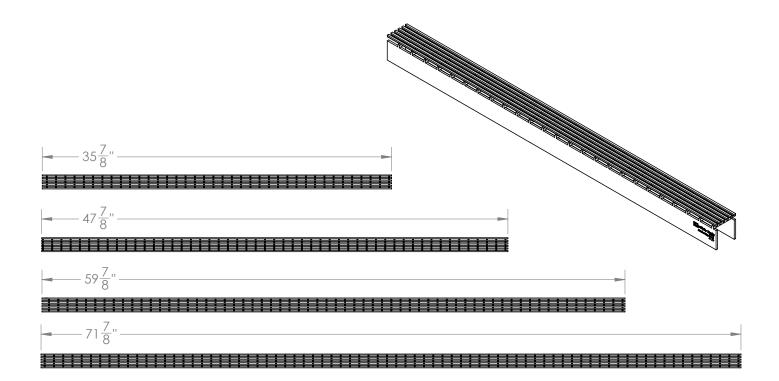

## Models (overall dimensions):

- A 3836: 35 7/8" L x 1 1/2" W x 1 1/2" H
- A 3848: 47 7/8" L x 1 1/2" W x 1 1/2" H
- A 3860: 59 7/8" L x 1 1/2" W x 1 1/2" H
- A 3872: 71 7/8" L x 1 1/2" W x 1 1/2" H