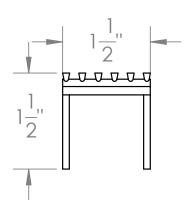

### A 38:

- Wedge wire grate for S-AG 38
- 12 gauge, 316L stainless steel
- 3mm wire, 3mm gap

## Models (overall dimensions):

- A 3836: 35 7/8" L x 1 1/2" W x 1 1/2" H
- A 3848: 47 7/8" L x 1 1/2" W x 1 1/2" H
- A 3860: 59 7/8" L x 1 1/2" W x 1 1/2" H
- A 3872: 71 7/8" L x 1 1/2" W x 1 1/2" H